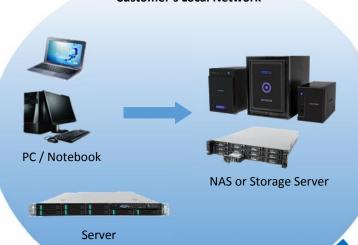

## **Customer's Local Network**

**Sync4DR**, when installed onto PC, Notebook and Server, will replicate data to a Network Attached Storage (NAS) or Storage 5 Replication jobs may be set to hourly or da Data, even when in used, are replicated intelligently. Only the changed portion of the file replicated. Data could easily be recovered by copying directly from the NAS.